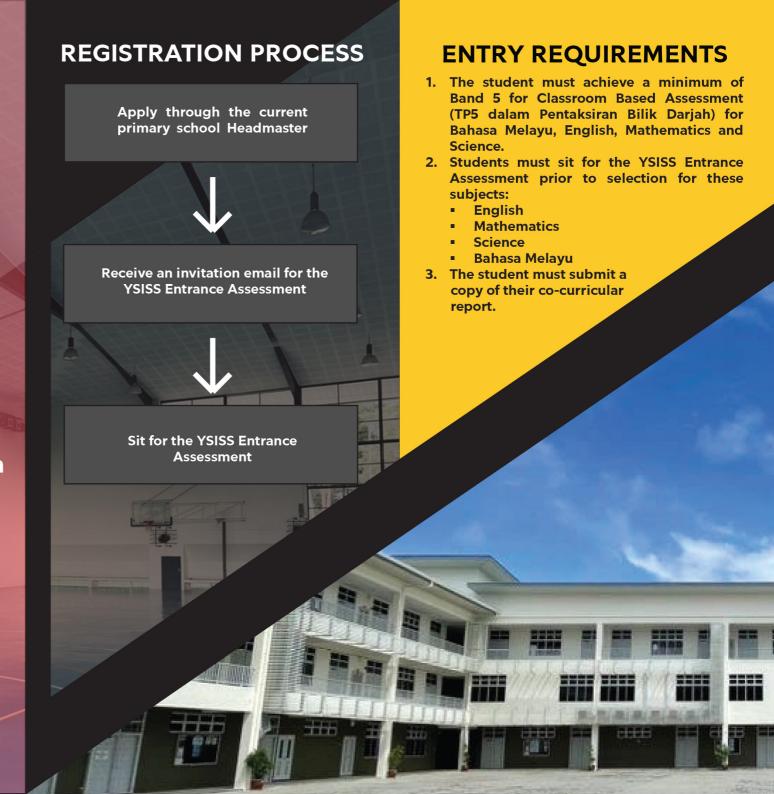

Yayasan Sarawak International Secondary School

Scan to register for 2025 intake DEADLINE: 11 OCTOBER 2024

\*Only applications by the Headmaster / Headmistress will be accepted